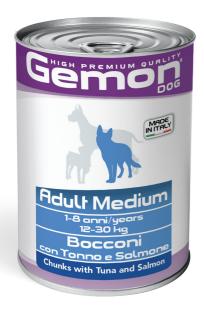

## CHUNKS WITH TUNA AND SALMON

GEMON HIGH PREMIUM QUALITY is a line of complete pet foods formulated with quality ingredients, selected to meet the nutritional needs of your animals. Highly palatable recipes, tailored to the different ages and lifestyles of the animal. No added artificial colours or preservatives, No Cruelty Test and Made in Italy.

GEMON CHUNKS WITH TUMA AND SALMON is a complete pet food for medium breed adult dogs, formulated to provide all necessary nutrients for the daily vitality of our four-legged friends.

**COMPOSITION:** Meat and animal derivatives 30%, fish and fish derivatives 15% (tuna 6%, salmon 6%), cereals, eggs and egg derivatives, minerals.

**ANALYTICAL CONSTITUENTS:** crude protein 8%, crude fibre 0,5%, crude fat 6,0%, crude ash 3,1%. Moisture 80%.

**ADDITIVES:** Nutritional Additives/kg: Vitamin A (Retinyl Acetate) 2500 IU, Vitamin D3 250 IU, Vitamin E (all-rac-alpha-tocopheryl acetate) 10 mg.

INSTRUCTIONS FOR USE: daily ration for an adult dog of medium size (12 – 30 kg): 750 – 1500 grams of product, divided in 2 meals. Adapt the quantity according to the size, activity, and lifestyle of the animal. To be served at room temperature. Make sure that fresh, clean water is always available. When this product replaces another type, it is advisable to introduce it gradually over a period of at least 1 week. Store in a cool, dry place. After opening, store in a fridge and use within 2 days. Do not open the can if it is swollen.